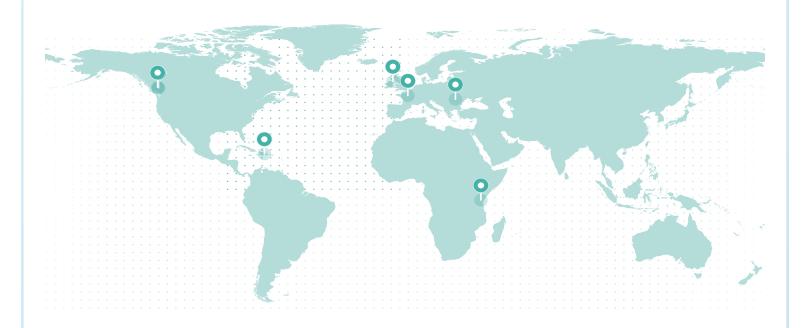

### LIFETIME GLOBAL IMPACT

#### **REFORESTATION IMPACT**

| Reforestation Project       | Trees |
|-----------------------------|-------|
| Northern Ireland            | 3,107 |
| Romania                     | 655   |
| Tanzania                    | 240   |
| British Columbia (Cariboo)  | 187   |
| Dominican Republic          | 84.58 |
| British Columbia (Redstone) | 65.96 |
| France (Torcé)              | 63.82 |

Total Trees 4,403