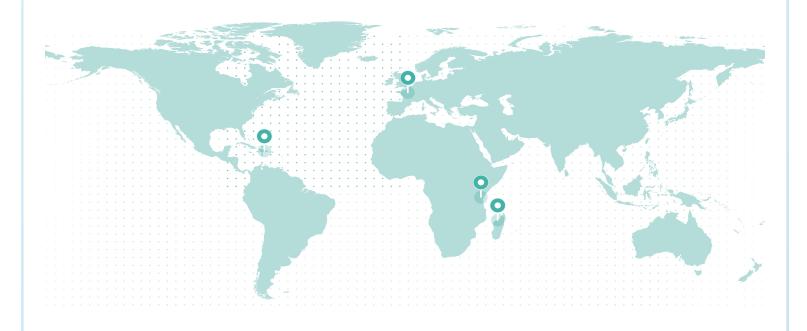

### LIFETIME GLOBAL IMPACT

#### **REFORESTATION IMPACT**

| Reforestation Project | Trees |
|-----------------------|-------|
| Tanzania              | 1,305 |
| France (Torcé)        | 477   |
| Madagascar            | 67.45 |
| Dominican Republic    | 25.71 |

Total Trees 1,875