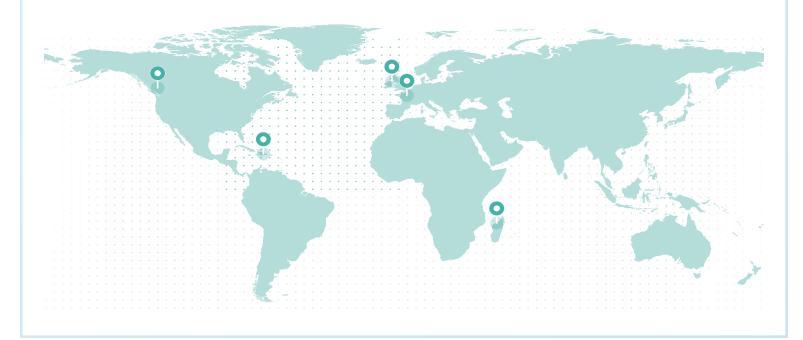

### LIFETIME GLOBAL IMPACT

#### **REFORESTATION IMPACT**

| Reforestation Project      | Trees |
|----------------------------|-------|
| Madagascar                 | 261   |
| Dominican Republic         | 147   |
| Northern Ireland           | 53.15 |
| British Columbia (Cariboo) | 3.31  |
| France (Torcé)             | 3.31  |

Total Trees 468

PROJECT SDGs