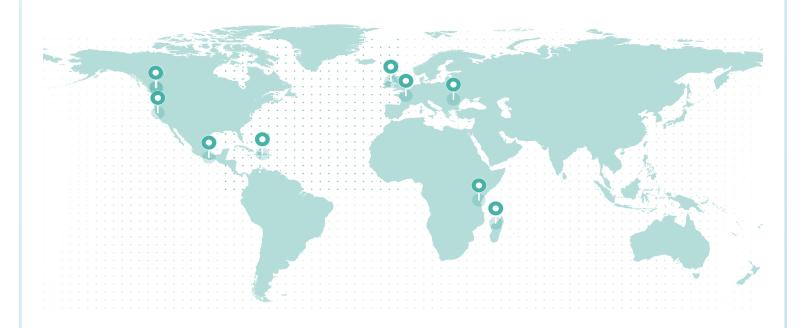

### LIFETIME GLOBAL IMPACT

#### **REFORESTATION IMPACT**

| Reforestation Project       | Trees |
|-----------------------------|-------|
| Northern Ireland            | 2,327 |
| Madagascar                  | 2,052 |
| Tanzania                    | 1,425 |
| Romania                     | 1,017 |
| Dominican Republic          | 710   |
| France (Torcé)              | 91.54 |
| British Columbia (Cariboo)  | 24.06 |
| Northern California         | 23.42 |
| Mexico                      | 15.74 |
| British Columbia (Redstone) | 1.20  |

Total Trees 7,688