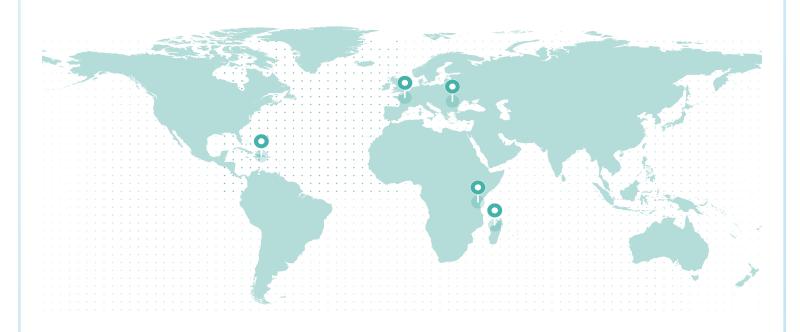

### LIFETIME GLOBAL IMPACT

#### **REFORESTATION IMPACT**

| Reforestation Project | Trees |
|-----------------------|-------|
| Dominican Republic    | 2.08  |
| Tanzania              | 0.93  |
| France (Torcé)        | 0.77  |
| Romania               | 0.68  |
| Madagascar            | 0.48  |

Total Trees 4.94