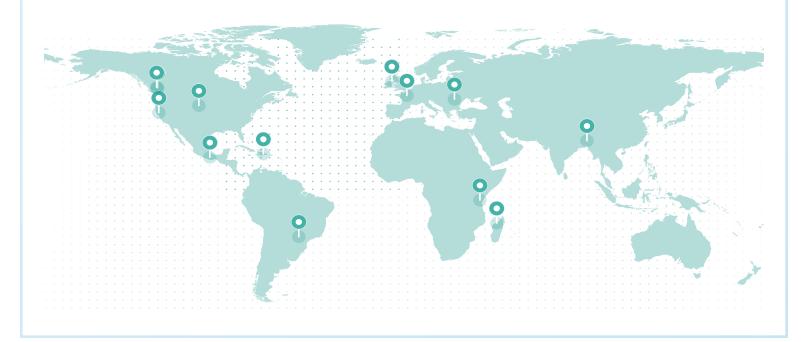

#### **REFORESTATION IMPACT**

| Reforestation Project        | Trees   |
|------------------------------|---------|
| Madagascar                   | 283,525 |
| Dominican Republic           | 115,574 |
| France (Torcé)               | 74,497  |
| Northern Ireland             | 44,630  |
| Northern California          | 23,531  |
| United States - South Dakota | 19,223  |
| Brazil                       | 218     |

| <b>Reforestation Project</b> | Trees |
|------------------------------|-------|
| British Columbia (Cariboo)   | 213   |
| Mexico                       | 150   |
| Tanzania                     | 149   |
| Romania                      | 125   |
| India                        | 82.60 |
| British Columbia (Redstone)  | 25.72 |

Total Trees 561,944

PROJECT SDGs