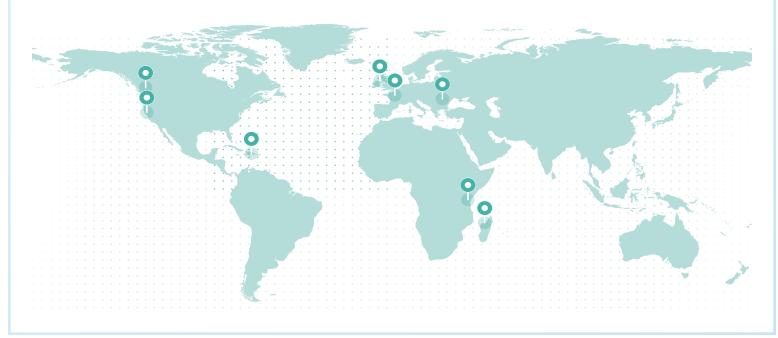

### **REFORESTATION IMPACT**

| Reforestation Project      |             | Trees |
|----------------------------|-------------|-------|
| Tanzania                   |             | 95.59 |
| Romania                    |             | 86.78 |
| Northern Ireland           |             | 57.86 |
| Dominican Republic         |             | 44.25 |
| France (Torcé)             |             | 44.25 |
| Madagascar                 |             | 44.25 |
| British Columbia (Cariboo) |             | 40.68 |
| Northern California        |             | 40.68 |
|                            | Total Traca | 454   |

Total Trees 454

PROJECT SDGs