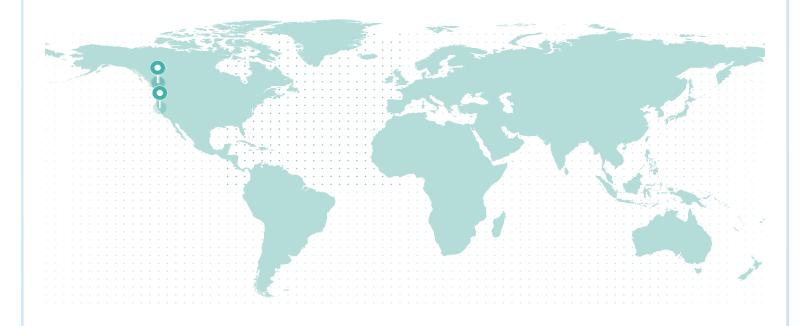

### LIFETIME GLOBAL IMPACT

#### **REFORESTATION IMPACT**

| Reforestation Project       | Trees |
|-----------------------------|-------|
| British Columbia (Cariboo)  | 3,872 |
| British Columbia (Redstone) | 228   |
| Northern California         | 95 47 |

Total Trees 4,195

**PROJECT SDGs** 