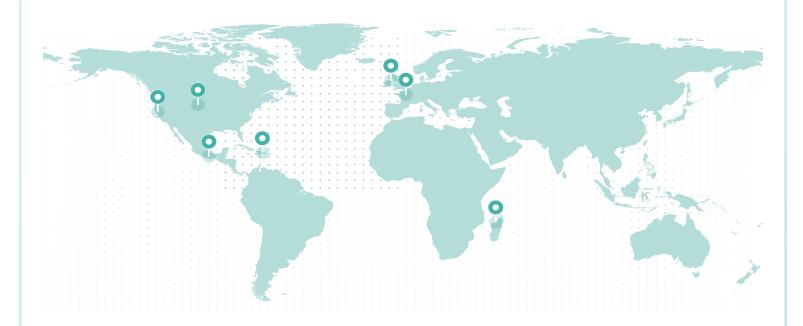

### LIFETIME GLOBAL IMPACT

#### REFORESTATION IMPACT

| Reforestation Project        | Trees |
|------------------------------|-------|
| Dominican Republic           | 6,007 |
| Madagascar                   | 5,475 |
| France (Torcé)               | 2,677 |
| United States - South Dakota | 2,395 |
| Northern California          | 608   |
| Northern Ireland             | 107   |
| Mexico                       | 107   |

Total Trees 17,375

**PROJECT SDGs** 