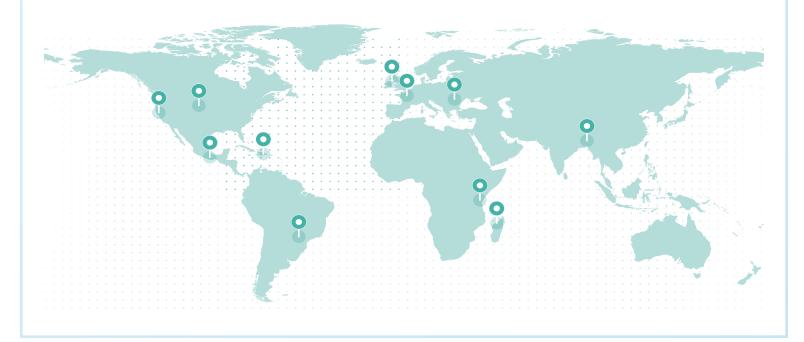

### LIFETIME GLOBAL IMPACT

printreleaf

#### **REFORESTATION IMPACT**

| <b>Reforestation Project</b> | Trees  |
|------------------------------|--------|
| Madagascar                   | 11,721 |
| Dominican Republic           | 3,472  |
| France (Torcé)               | 2,121  |
| Northern Ireland             | 1,991  |
| Northern California          | 1,887  |
| Tanzania                     | 1,872  |

| Reforestation Project        | Trees |
|------------------------------|-------|
| United States - South Dakota | 1,410 |
| Romania                      | 1,157 |
| Mexico                       | 774   |
| Brazil                       | 478   |
| India                        | 3.46  |

Total Trees 26,888

PROJECT SDGs