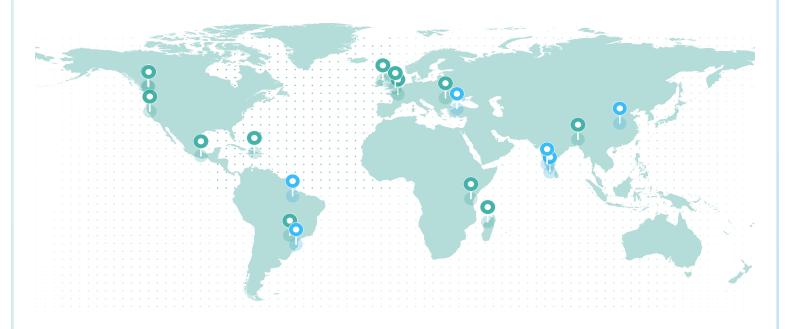

# LIFETIME GLOBAL IMPACT

# REFORESTATION IMPACT

| Reforestation Project | Trees   |
|-----------------------|---------|
| Northern Ireland      | 104,819 |
| Madagascar            | 41,827  |
| Romania               | 27,698  |
| Tanzania              | 16,627  |
| Dominican Republic    | 9,351   |
| Brazil                | 5,881   |
| France (Torcé)        | 5,605   |

| Reforestation Project       | Trees |
|-----------------------------|-------|
| British Columbia (Redstone) | 2,662 |
| Northern California         | 1,826 |
| Mexico                      | 1,426 |
| United Kingdom              | 1,355 |
| British Columbia (Cariboo)  | 1,150 |
| India                       | 55.40 |

Total Trees 220,281