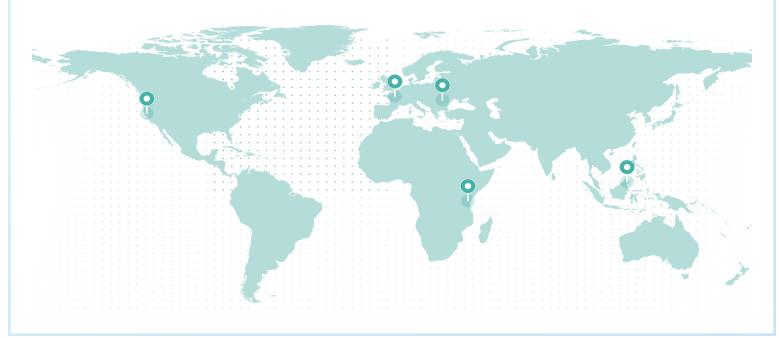

### LIFETIME GLOBAL IMPACT

#### **REFORESTATION IMPACT**

| Reforestation Project | Trees |
|-----------------------|-------|
| France (Torcé)        | 223   |
| Romania               | 216   |
| Northern California   | 216   |
| Tanzania              | 0.04  |
| Malaysia              | 0.03  |