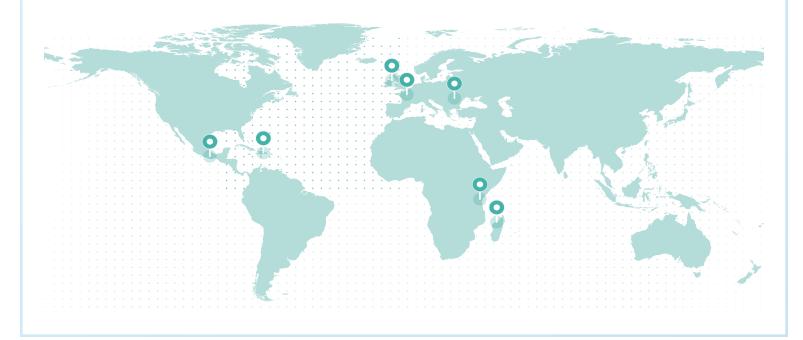

#### **REFORESTATION IMPACT**

| Reforestation Project | Trees |
|-----------------------|-------|
| Madagascar            | 5,768 |
| Dominican Republic    | 2,435 |
| Tanzania              | 1,627 |
| France (Torcé)        | 1,373 |
| Mexico                | 856   |
| Romania               | 836   |
| Northern Ireland      | 525   |

Total Trees 13,420

PROJECT SDGs