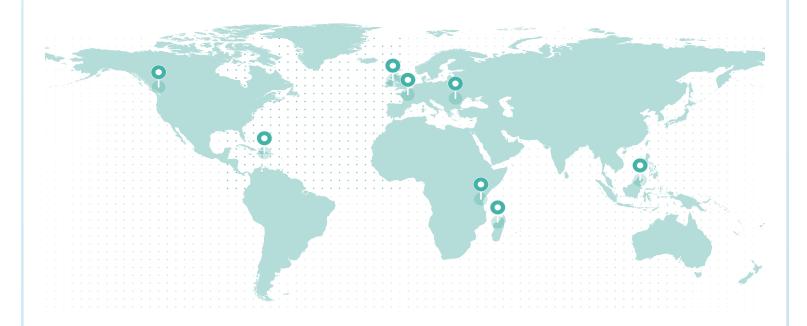

### LIFETIME GLOBAL IMPACT

#### REFORESTATION IMPACT

| Reforestation Project      | Trees |
|----------------------------|-------|
| Tanzania                   | 1,474 |
| British Columbia (Cariboo) | 593   |
| Malaysia                   | 593   |
| Romania                    | 590   |
| France (Torcé)             | 209   |
| Madagascar                 | 120   |
| Northern Ireland           | 117   |
| Dominican Republic         | 0.01  |