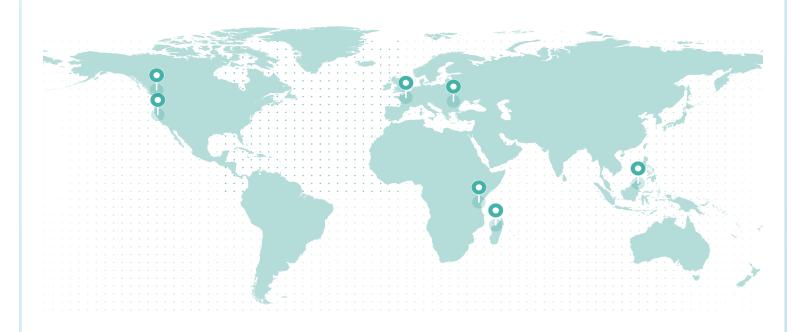

### LIFETIME GLOBAL IMPACT

#### **REFORESTATION IMPACT**

| Reforestation Project      | Trees |
|----------------------------|-------|
| Tanzania                   | 9,643 |
| France (Torcé)             | 1,836 |
| Romania                    | 514   |
| Madagascar                 | 439   |
| Malaysia                   | 305   |
| Northern California        | 298   |
| British Columbia (Cariboo) | 199   |

Total Trees 13,233

**PROJECT SDGs** 