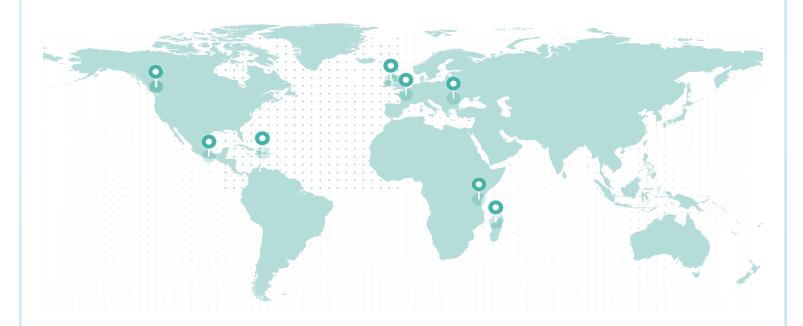

### LIFETIME GLOBAL IMPACT

#### **REFORESTATION IMPACT**

| Reforestation Project       | Trees |
|-----------------------------|-------|
| Madagascar                  | 3,566 |
| Tanzania                    | 564   |
| Dominican Republic          | 518   |
| France (Torcé)              | 252   |
| Romania                     | 229   |
| British Columbia (Cariboo)  | 164   |
| Mexico                      | 143   |
| Northern Ireland            | 120   |
| British Columbia (Redstone) | 12.15 |

Total Trees 5,569