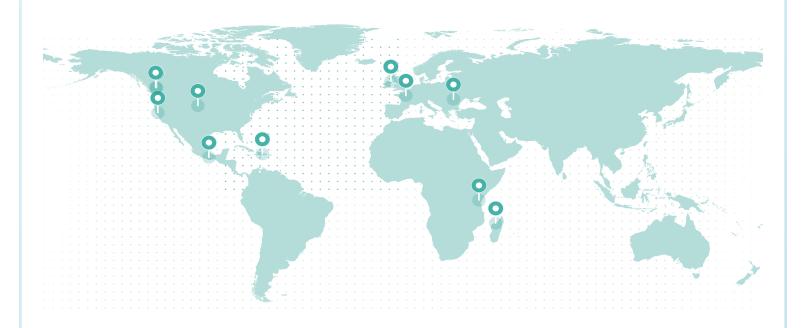

### LIFETIME GLOBAL IMPACT

#### **REFORESTATION IMPACT**

| Reforestation Project        | Trees |
|------------------------------|-------|
| United States - South Dakota | 9,359 |
| Madagascar                   | 7,270 |
| France (Torcé)               | 4,668 |
| Northern California          | 3,167 |
| Mexico                       | 2,575 |
| Dominican Republic           | 1,904 |

| Reforestation Project       | Trees |
|-----------------------------|-------|
| British Columbia (Cariboo)  | 1,190 |
| Northern Ireland            | 1,017 |
| Tanzania                    | 465   |
| Romania                     | 393   |
| British Columbia (Redstone) | 325   |

Total Trees 32,332