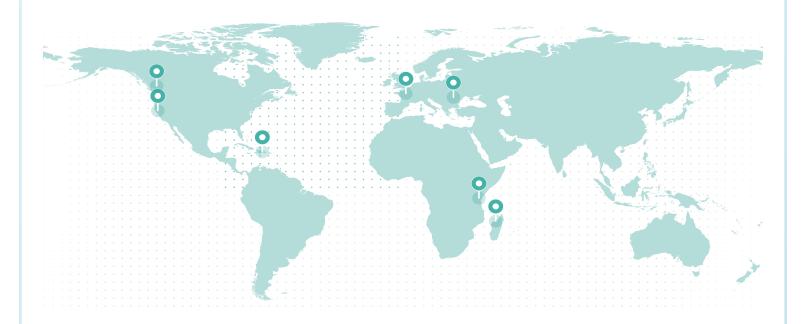

### LIFETIME GLOBAL IMPACT

#### **REFORESTATION IMPACT**

| Reforestation Project      | Trees  |
|----------------------------|--------|
| France (Torcé)             | 15,545 |
| Northern California        | 12,552 |
| Romania                    | 5,191  |
| Tanzania                   | 3,893  |
| Madagascar                 | 3,127  |
| Dominican Republic         | 3,053  |
| British Columbia (Cariboo) | 2,452  |

Total Trees 45,813