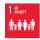

### LIFETIME GLOBAL IMPACT

#### REFORESTATION IMPACT

| Reforestation Project       | Trees |
|-----------------------------|-------|
| British Columbia (Cariboo)  | 1,857 |
| Tanzania                    | 893   |
| France (Torcé)              | 694   |
| Madagascar                  | 547   |
| Northern Ireland            | 115   |
| Brazil                      | 80.25 |
| Romania                     | 49.68 |
| Northern California         | 45.13 |
| Dominican Republic          | 13.70 |
| British Columbia (Redstone) | 5.92  |

Total Trees 4,301