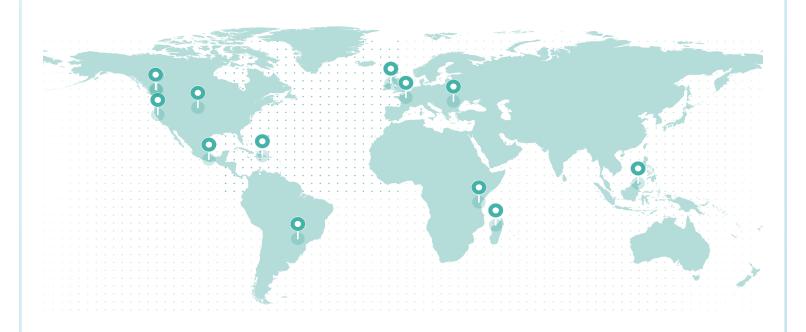

### LIFETIME GLOBAL IMPACT

#### **REFORESTATION IMPACT**

| Reforestation Project      | Trees |
|----------------------------|-------|
| Brazil                     | 2,173 |
| Dominican Republic         | 1,911 |
| British Columbia (Cariboo) | 1,863 |
| Madagascar                 | 1,683 |
| Tanzania                   | 934   |
| France (Torcé)             | 883   |
| Northern Ireland           | 298   |

| Reforestation Project        | Trees |
|------------------------------|-------|
| Romania                      | 70.45 |
| Northern California          | 49.10 |
| United States - South Dakota | 18.41 |
| Malaysia                     | 15.34 |
| Mexico                       | 8.89  |
| British Columbia (Redstone)  | 5.92  |

Total Trees 9,913