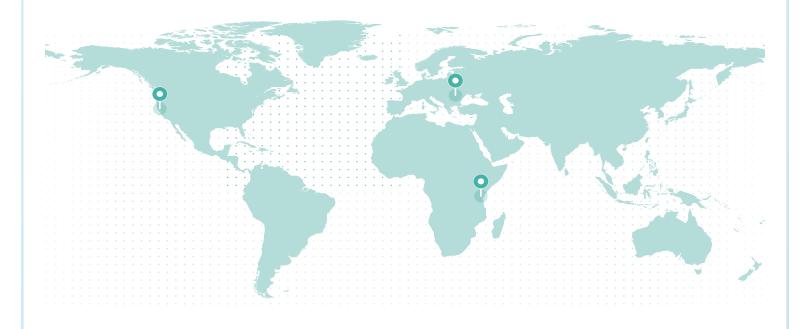

### LIFETIME GLOBAL IMPACT

#### **REFORESTATION IMPACT**

| Reforestation Project | Trees |
|-----------------------|-------|
| Northern California   | 39.85 |
| Romania               | 35.67 |
| Tanzania              | 28.47 |

Total Trees 104