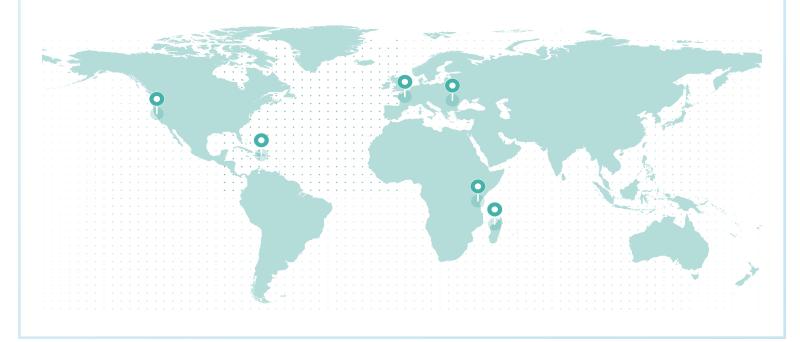

### LIFETIME GLOBAL IMPACT

#### **REFORESTATION IMPACT**

| Reforestation Project | Trees                 |
|-----------------------|-----------------------|
| Tanzania              | 408                   |
| Romania               | 247                   |
| Northern California   | 102                   |
| France (Torcé)        | 50.33                 |
| Madagascar            | 46.15                 |
| Dominican Republic    | 39.22                 |
|                       | Table Transformer 000 |

Total Trees 892

PROJECT SDGs