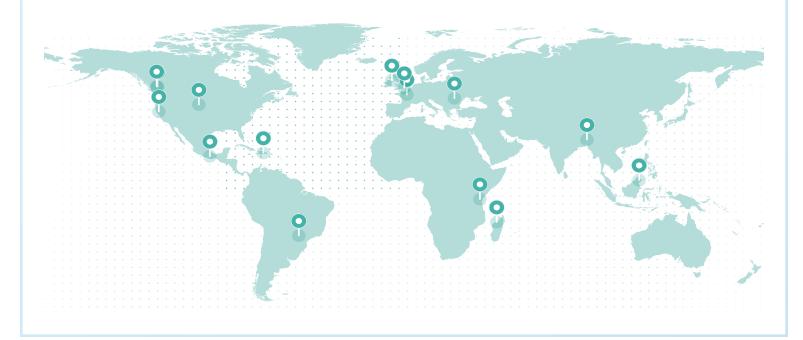

### LIFETIME GLOBAL IMPACT

printreleaf

#### **REFORESTATION IMPACT**

| Reforestation Project | Trees |
|-----------------------|-------|
| Madagascar            | 7,536 |
| Dominican Republic    | 3,864 |
| Tanzania              | 3,483 |
| Mexico                | 2,211 |
| Northern Ireland      | 844   |
| Romania               | 593   |
| France (Torcé)        | 553   |
| Brazil                | 332   |

| <b>Reforestation Project</b> | Trees |
|------------------------------|-------|
| British Columbia (Cariboo)   | 314   |
| Malaysia                     | 261   |
| India                        | 164   |
| British Columbia (Redstone)  | 129   |
| United Kingdom               | 94.44 |
| Northern California          | 35.50 |
| United States - South Dakota | 3.59  |

Total Trees 20,419

PROJECT SDGs