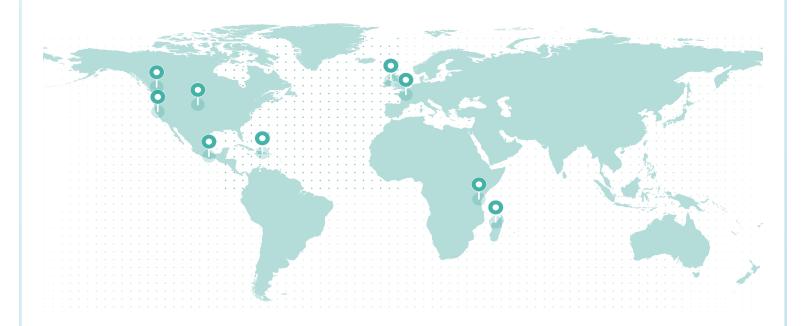

### LIFETIME GLOBAL IMPACT

#### **REFORESTATION IMPACT**

| Reforestation Project        | Trees |
|------------------------------|-------|
| Dominican Republic           | 3,790 |
| Northern California          | 3,481 |
| Mexico                       | 2,778 |
| Madagascar                   | 2,442 |
| France (Torcé)               | 1,981 |
| Tanzania                     | 975   |
| Northern Ireland             | 582   |
| British Columbia (Cariboo)   | 525   |
| United States - South Dakota | 187   |

Total Trees 16,741