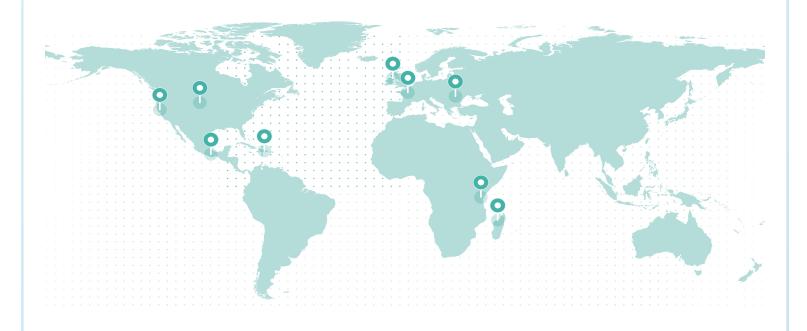

### LIFETIME GLOBAL IMPACT

#### **REFORESTATION IMPACT**

| Reforestation Project        | Trees  |
|------------------------------|--------|
| Northern California          | 19,711 |
| Madagascar                   | 6,542  |
| United States - South Dakota | 796    |
| Dominican Republic           | 580    |
| Tanzania                     | 494    |
| France (Torcé)               | 316    |
| Northern Ireland             | 273    |
| Mexico                       | 207    |
| Romania                      | 161    |