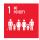

### LIFETIME GLOBAL IMPACT

#### REFORESTATION IMPACT

| Reforestation Project       | Trees |
|-----------------------------|-------|
| Madagascar                  | 1,331 |
| Dominican Republic          | 241   |
| Northern California         | 112   |
| Northern Ireland            | 106   |
| British Columbia (Cariboo)  | 105   |
| Mexico                      | 60.16 |
| Tanzania                    | 58.27 |
| Romania                     | 22.44 |
| France (Torcé)              | 15.72 |
| British Columbia (Redstone) | 7.67  |

Total Trees 2,059