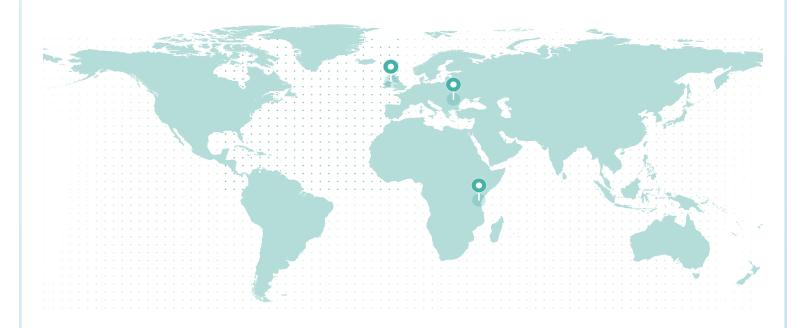

#### LIFETIME GLOBAL IMPACT

#### **REFORESTATION IMPACT**

| Reforestation Project | Trees |
|-----------------------|-------|
| Romania               | 227   |
| Tanzania              | 214   |
| Northern Ireland      | 7.08  |

Total Trees 448