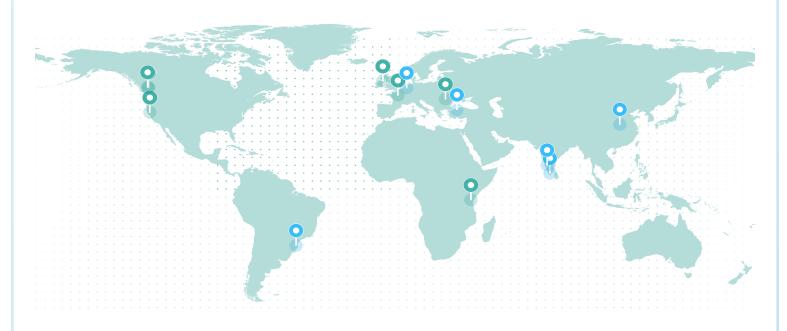

## LIFETIME GLOBAL IMPACT

## REFORESTATION IMPACT

| Reforestation Project       | Trees |
|-----------------------------|-------|
| Romania                     | 533   |
| Tanzania                    | 525   |
| Northern Ireland            | 136   |
| Northern California         | 131   |
| British Columbia (Cariboo)  | 115   |
| France (Torcé)              | 68.90 |
| British Columbia (Redstone) | 16.00 |

Total Trees 1,526

#### **CARBON IMPACT**

| Carbon Project                         | MTCO2e |
|----------------------------------------|--------|
| Turkey - Hydropower Project            | 15.766 |
| India - Wind Farm Project              | 15.298 |
| Brazil - Hydropower Project            | 5.055  |
| China - Forestry Afforestation Project | 0.308  |
| Netherlands - Methane Recovery Project | 0.308  |
| India - Wind Power Project             | 0.235  |

Total MTCO2e **36.970** 