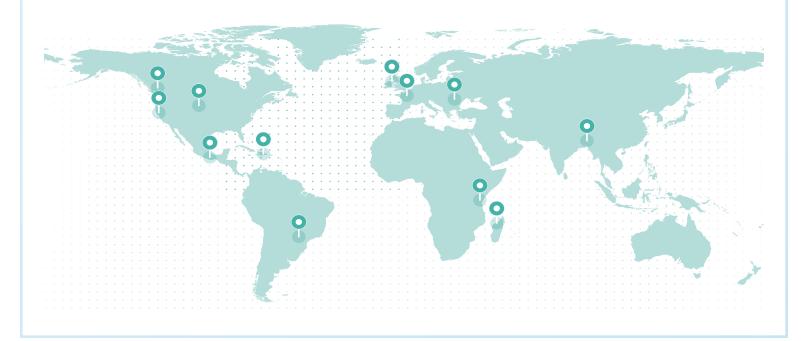

### LIFETIME GLOBAL IMPACT

printreleaf

#### **REFORESTATION IMPACT**

| Reforestation Project      | Trees |
|----------------------------|-------|
| Madagascar                 | 975   |
| British Columbia (Cariboo) | 262   |
| Tanzania                   | 175   |
| Dominican Republic         | 151   |
| France (Torcé)             | 99.80 |
| Romania                    | 97.31 |

| <b>Reforestation Project</b> |             | Trees |
|------------------------------|-------------|-------|
| Northern Ireland             |             | 52.86 |
| Mexico                       |             | 52.73 |
| Northern California          |             | 2.05  |
| India                        |             | 0.19  |
| United States - South Dakota |             | 0.19  |
| Brazil                       |             | 0.19  |
|                              | Total Trees | 1,868 |