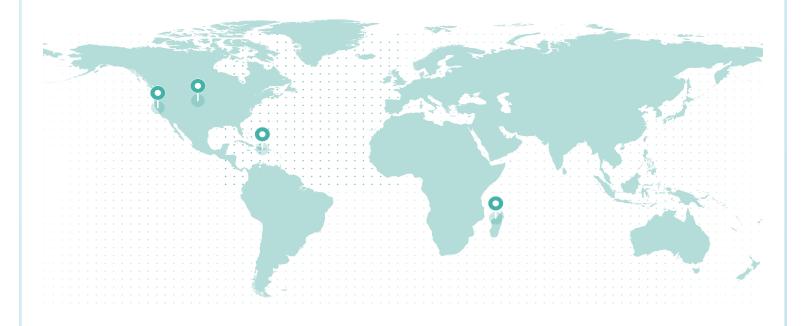

### LIFETIME GLOBAL IMPACT

#### **REFORESTATION IMPACT**

| Reforestation Project        | Trees |
|------------------------------|-------|
| Dominican Republic           | 5,459 |
| United States - South Dakota | 1,377 |
| Northern California          | 464   |
| Madagascar                   | 134   |

Total Trees 7,434

**PROJECT SDGs** 