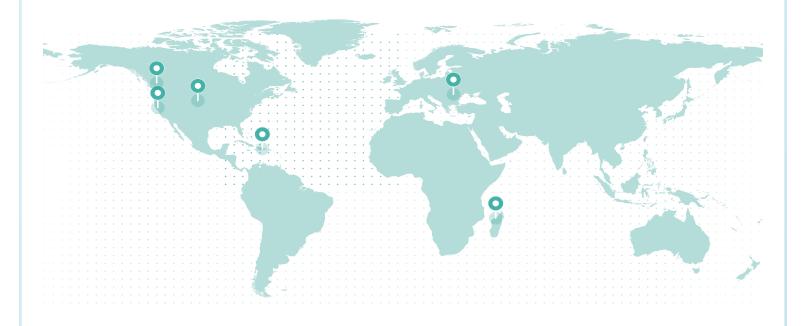

#### LIFETIME GLOBAL IMPACT

#### REFORESTATION IMPACT

| Reforestation Project        | Trees  |
|------------------------------|--------|
| Northern California          | 16,785 |
| United States - South Dakota | 3,388  |
| British Columbia (Cariboo)   | 89.86  |
| Madagascar                   | 73.19  |
| Dominican Republic           | 33.33  |
| Romania                      | 0.24   |

Total Trees 20,370

**PROJECT SDGs** 