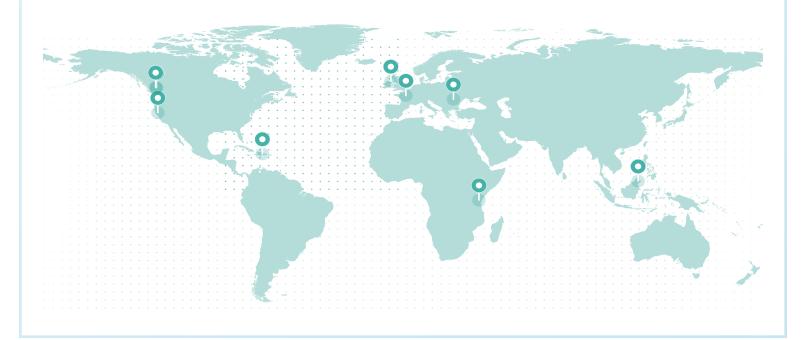

### LIFETIME GLOBAL IMPACT

printreleaf

#### **REFORESTATION IMPACT**

| Reforestation Project       | Trees |
|-----------------------------|-------|
| Tanzania                    | 1,191 |
| France (Torcé)              | 909   |
| Romania                     | 594   |
| Northern Ireland            | 441   |
| Northern California         | 297   |
| Malaysia                    | 204   |
| British Columbia (Cariboo)  | 137   |
| Dominican Republic          | 121   |
| British Columbia (Redstone) | 67.47 |

Total Trees 3,961

PROJECT SDGs