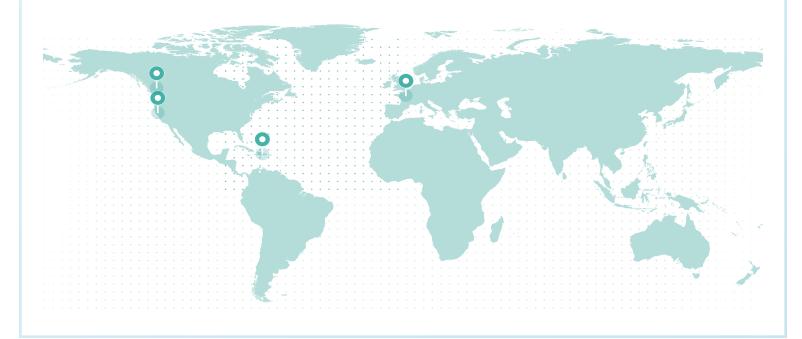

### LIFETIME GLOBAL IMPACT

#### **REFORESTATION IMPACT**

| Reforestation Project      | Trees  |
|----------------------------|--------|
| Northern California        | 45,184 |
| British Columbia (Cariboo) | 37.46  |
| Dominican Republic         | 0.05   |
| France (Torcé)             | 0.02   |
|                            |        |

Total Trees 45,222

PROJECT SDGs