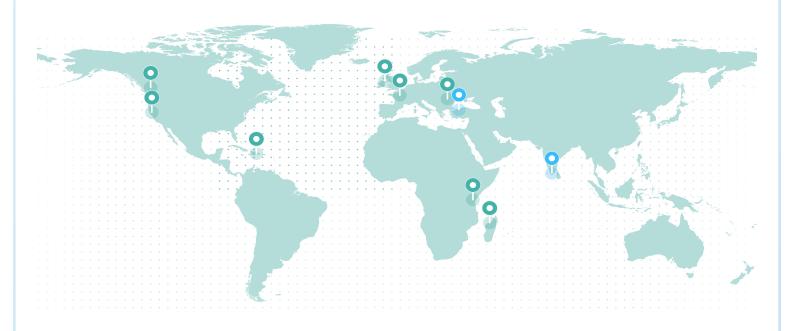

## LIFETIME GLOBAL IMPACT

#### REFORESTATION IMPACT

| Reforestation Project      | Trees |
|----------------------------|-------|
| Madagascar                 | 512   |
| Tanzania                   | 120   |
| Northern Ireland           | 104   |
| Dominican Republic         | 45.48 |
| Romania                    | 22.07 |
| British Columbia (Cariboo) | 12.78 |
| France (Torcé)             | 7.20  |
| Northern California        | 0.23  |

Total Trees 824

## **CARBON IMPACT**

| Carbon Project              | MTCO2e |
|-----------------------------|--------|
| Turkey - Hydropower Project | 1.869  |
| India - Wind Farm Project   | 0.301  |

Total MTCO2e **2.170** 