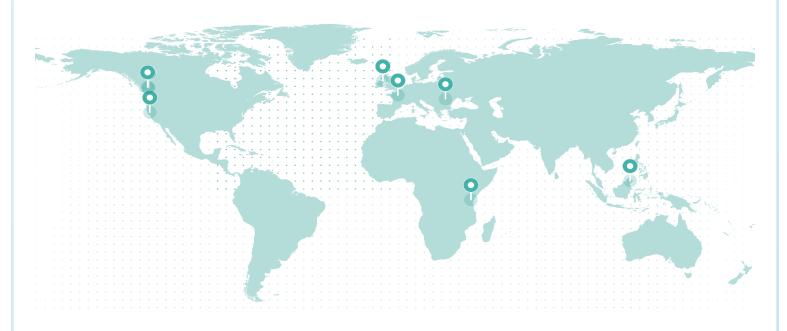

#### LIFETIME GLOBAL IMPACT

#### **REFORESTATION IMPACT**

| Reforestation Project       | Trees |
|-----------------------------|-------|
| Romania                     | 3,223 |
| Tanzania                    | 2,818 |
| France (Torcé)              | 484   |
| Northern California         | 154   |
| Malaysia                    | 38.49 |
| British Columbia (Cariboo)  | 23.34 |
| British Columbia (Redstone) | 13.43 |
| Northern Ireland            | 4.76  |

Total Trees 6,759