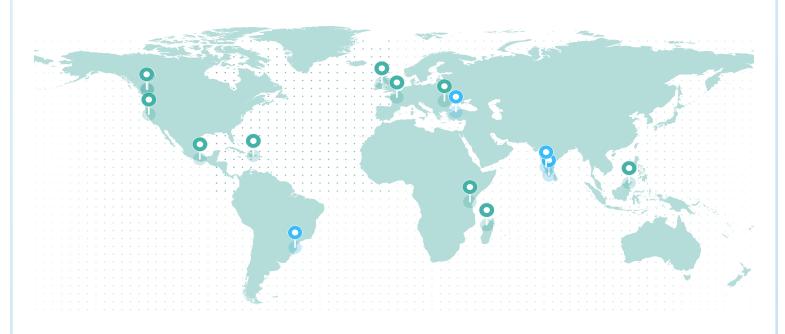

# LIFETIME GLOBAL IMPACT

### REFORESTATION IMPACT

| Reforestation Project      | Trees |
|----------------------------|-------|
| France (Torcé)             | 1,178 |
| Tanzania                   | 1,002 |
| Romania                    | 623   |
| Dominican Republic         | 181   |
| Northern Ireland           | 143   |
| British Columbia (Cariboo) | 112   |

| Reforestation Project       | Trees |
|-----------------------------|-------|
| Madagascar                  | 107   |
| Northern California         | 66.62 |
| British Columbia (Redstone) | 11.86 |
| Mexico                      | 4.10  |
| Malaysia                    | 0.82  |