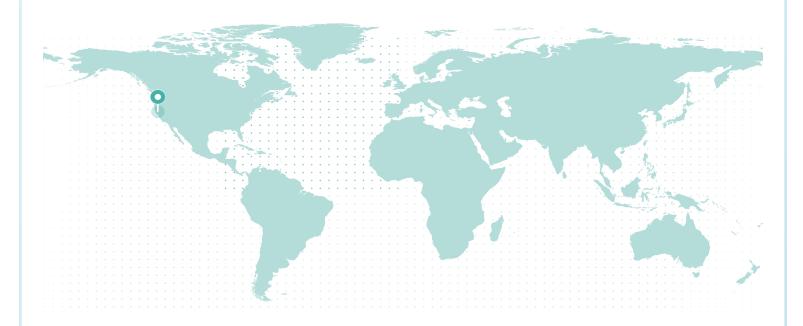

#### **REFORESTATION IMPACT**

**Reforestation Project** 

Northern California

**Trees** 

3,929

Total Trees 3,929

**PROJECT SDGs** 