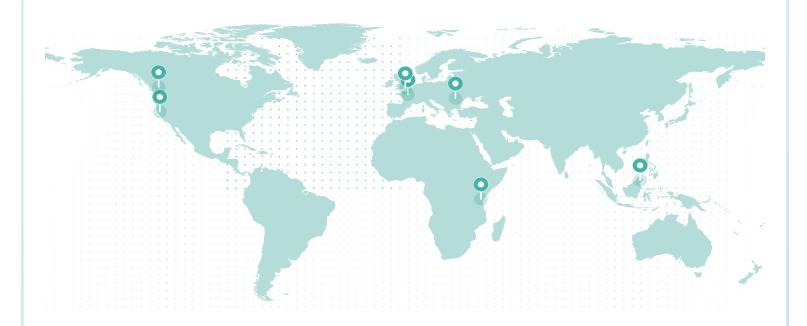

### LIFETIME GLOBAL IMPACT

#### **REFORESTATION IMPACT**

| Reforestation Project      | Trees |
|----------------------------|-------|
| Tanzania                   | 37.59 |
| Malaysia                   | 30.71 |
| Northern California        | 10.45 |
| France (Torcé)             | 6.14  |
| United Kingdom             | 3.31  |
| British Columbia (Cariboo) | 1.20  |
| Romania                    | 0.04  |

Total Trees 89.43