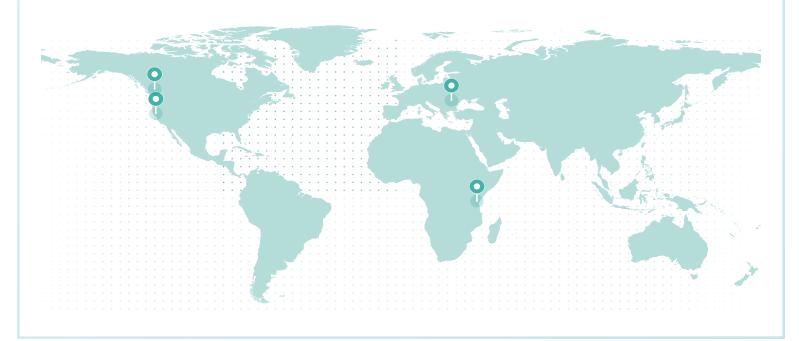

### LIFETIME GLOBAL IMPACT

#### **REFORESTATION IMPACT**

| Reforestation Project      |             | Trees |
|----------------------------|-------------|-------|
| Northern California        |             | 692   |
| British Columbia (Cariboo) |             | 138   |
| Romania                    |             | 125   |
| Tanzania                   |             | 25.76 |
|                            | Total Trees | 981   |