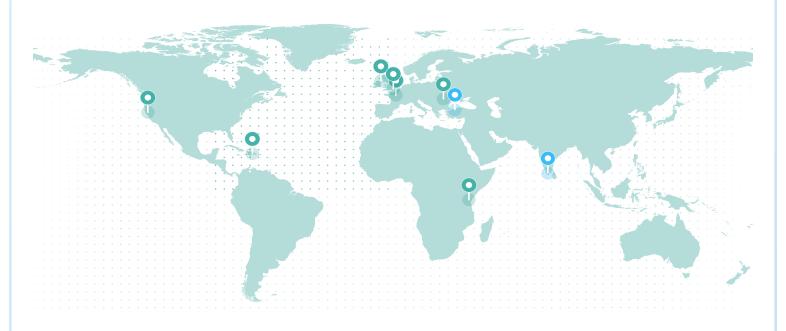

## LIFETIME GLOBAL IMPACT

## REFORESTATION IMPACT

| Reforestation Project | Trees |
|-----------------------|-------|
| Tanzania              | 699   |
| Romania               | 478   |
| France (Torcé)        | 302   |
| Dominican Republic    | 120   |
| Northern California   | 78.03 |
| Northern Ireland      | 12.94 |
| United Kingdom        | 1.54  |

Total Trees 1,691

#### **CARBON IMPACT**

| Carbon Project              | MTCO2e |
|-----------------------------|--------|
| Turkey - Hydropower Project | 1.216  |
| India - Wind Farm Project   | 0.028  |

Total MTCO2e 1.244