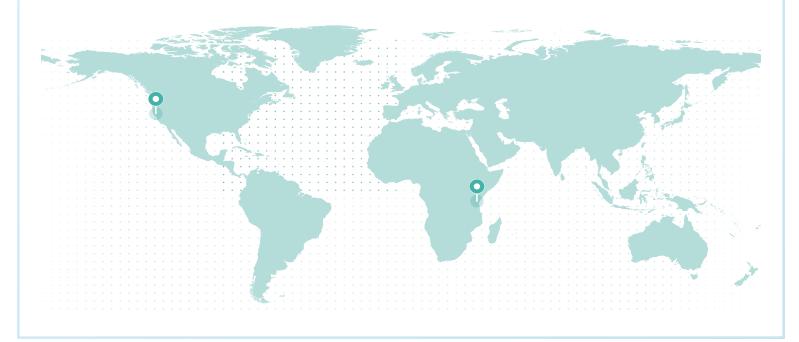

### LIFETIME GLOBAL IMPACT

#### **REFORESTATION IMPACT**

| Reforestation Project |             | Trees |
|-----------------------|-------------|-------|
| Northern California   |             | 258   |
| Tanzania              |             | 0.00  |
|                       | Total Trees | 258   |