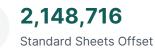

# Gilson

PrintReleaf certifies that Gilson customers have collectively offset the equivalent of 2,148,716 total standard sheets of paper consumption by reforesting 258 standard trees on PrintReleaf.

**258** Standard Trees Reforested