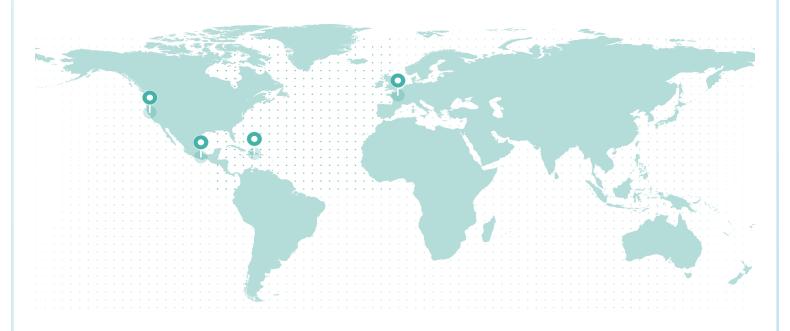

#### LIFETIME GLOBAL IMPACT

#### REFORESTATION IMPACT

| Reforestation Project | Trees  |
|-----------------------|--------|
| Northern California   | 50,869 |
| Dominican Republic    | 20,679 |
| France (Torcé)        | 18,650 |
| Mexico                | 6,088  |

Total Trees 96,286

**PROJECT SDGs** 