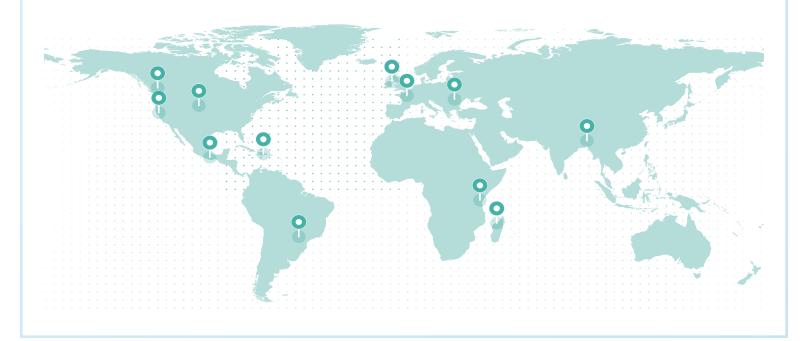

### LIFETIME GLOBAL IMPACT

printreleaf

#### **REFORESTATION IMPACT**

| Reforestation Project        | Trees |
|------------------------------|-------|
| Madagascar                   | 8,153 |
| Tanzania                     | 3,722 |
| France (Torcé)               | 1,160 |
| Northern California          | 1,044 |
| Dominican Republic           | 807   |
| United States - South Dakota | 540   |

| <b>Reforestation Project</b> | Trees                     |
|------------------------------|---------------------------|
| Romania                      | 398                       |
| Northern Ireland             | 393                       |
| Mexico                       | 375                       |
| Brazil                       | 186                       |
| British Columbia (Cariboo)   | 127                       |
| India                        | 12.97                     |
|                              | Total Trees <b>16,917</b> |