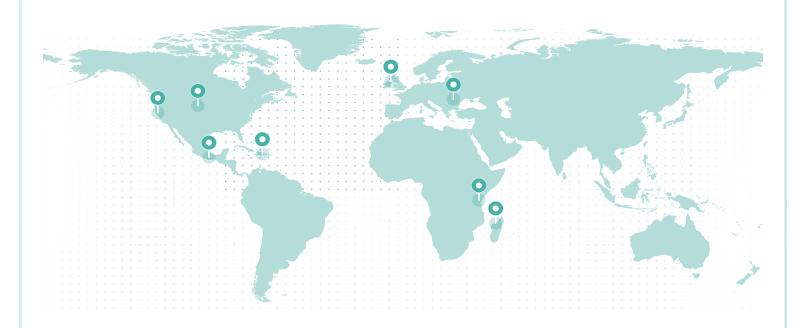

### LIFETIME GLOBAL IMPACT

#### REFORESTATION IMPACT

| Reforestation Project        | Trees |
|------------------------------|-------|
| Northern California          | 1,559 |
| Dominican Republic           | 247   |
| Madagascar                   | 183   |
| Mexico                       | 106   |
| Tanzania                     | 60.38 |
| Romania                      | 54.13 |
| Northern Ireland             | 47.44 |
| United States - South Dakota | 36.64 |