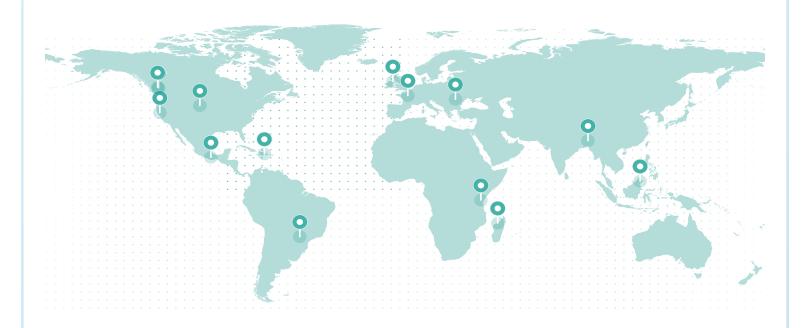

### LIFETIME GLOBAL IMPACT

#### **REFORESTATION IMPACT**

| Reforestation Project | Trees  |
|-----------------------|--------|
| Madagascar            | 57,896 |
| Northern California   | 54,843 |
| Dominican Republic    | 23,454 |
| Northern Ireland      | 20,123 |
| France (Torcé)        | 12,601 |
| Mexico                | 10,027 |
| Tanzania              | 7,460  |

| Reforestation Project        | Trees |
|------------------------------|-------|
| Romania                      | 5,379 |
| British Columbia (Cariboo)   | 5,203 |
| United States - South Dakota | 4,143 |
| Malaysia                     | 3,048 |
| British Columbia (Redstone)  | 737   |
| Brazil                       | 126   |
| India                        | 1.76  |

Total Trees 205,041

**PROJECT SDGs** 