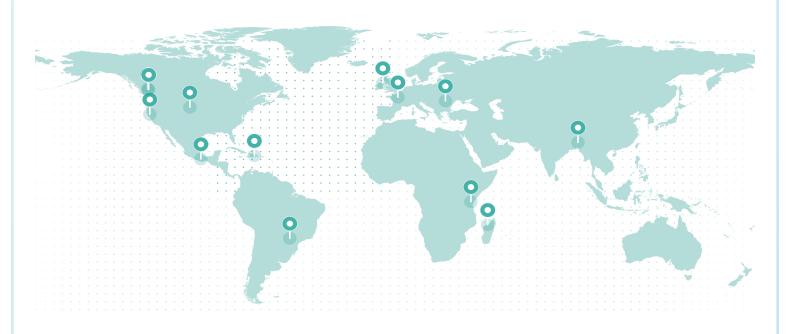

### REFORESTATION IMPACT

| Reforestation Project | Trees  |
|-----------------------|--------|
| Madagascar            | 60,661 |
| Dominican Republic    | 25,333 |
| Mexico                | 13,783 |
| Northern California   | 11,858 |
| Tanzania              | 7,218  |
| France (Torcé)        | 4,771  |
| Northern Ireland      | 4,731  |

| Reforestation Project        | Trees |
|------------------------------|-------|
| Romania                      | 3,979 |
| United States - South Dakota | 1,631 |
| British Columbia (Redstone)  | 1,615 |
| British Columbia (Cariboo)   | 580   |
| India                        | 580   |
| Brazil                       | 69.72 |

Total Trees **136,810** 