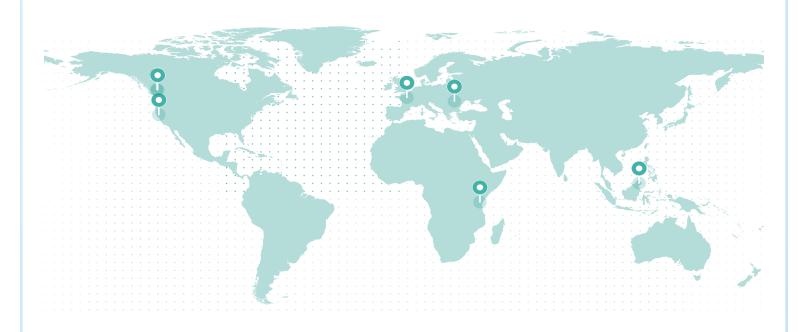

### LIFETIME GLOBAL IMPACT

#### **REFORESTATION IMPACT**

| Reforestation Project       | Trees |
|-----------------------------|-------|
| Romania                     | 301   |
| Tanzania                    | 301   |
| France (Torcé)              | 300   |
| Malaysia                    | 300   |
| Northern California         | 300   |
| British Columbia (Redstone) | 180   |
| British Columbia (Cariboo)  | 120   |

Total Trees 1,801