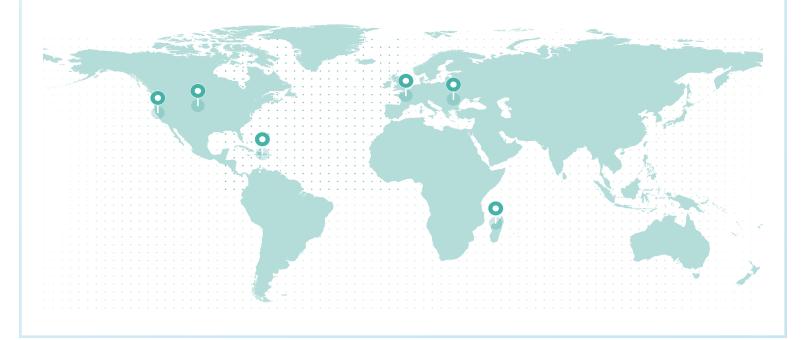

#### **REFORESTATION IMPACT**

| Reforestation Project        | Trees |
|------------------------------|-------|
| Northern California          | 2,314 |
| Madagascar                   | 212   |
| Dominican Republic           | 187   |
| United States - South Dakota | 101   |
| France (Torcé)               | 98.35 |
| Romania                      | 3.58  |

Total Trees 2,915

PROJECT SDGs