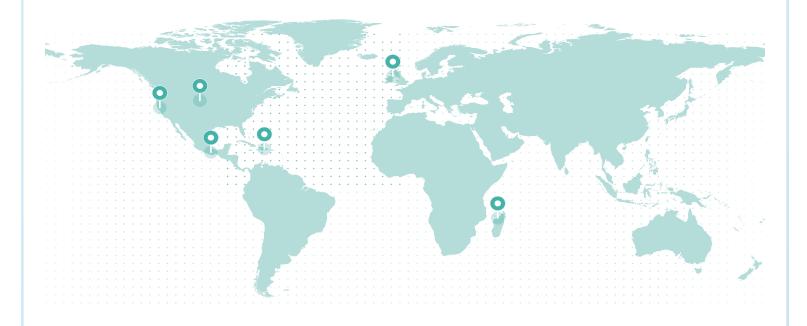

### LIFETIME GLOBAL IMPACT

#### **REFORESTATION IMPACT**

| Reforestation Project        | Trees |
|------------------------------|-------|
| Northern California          | 3,295 |
| Madagascar                   | 1,348 |
| Dominican Republic           | 498   |
| Mexico                       | 490   |
| Northern Ireland             | 331   |
| United States - South Dakota | 70.46 |

Total Trees 6,033

**PROJECT SDGs** 