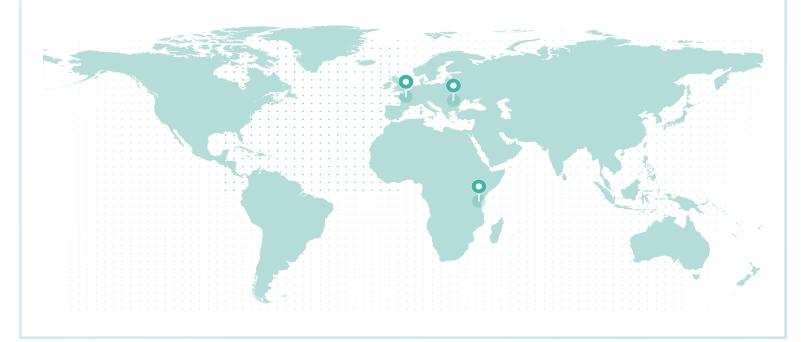

### LIFETIME GLOBAL IMPACT

#### **REFORESTATION IMPACT**

| Reforestation Project |             | Trees |
|-----------------------|-------------|-------|
| France (Torcé)        |             | 82.97 |
| Tanzania              |             | 82.28 |
| Romania               |             | 69.79 |
|                       | Total Trees | 235   |